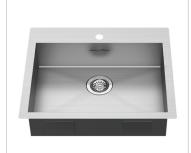

#### **HANDMADE KITCHEN SINK**

Single Bowl 18\*24

Double Bowl 18\*36

Single Bowl 18\*24

# KITCHEN SINK COLLECTIONS

18\*37 Single Bowl with Drainboard

Double Bowl With Drainboard