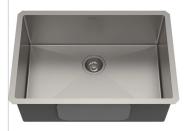

#### **HANDMADE KITCHEN SINK**

Single Bowl 18\*24

Double Bowl 18\*36

Single Bowl 18\*24