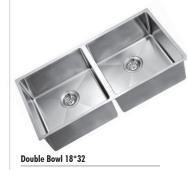

#### **HANDMADE KITCHEN SINK**

Single Bowl 18\*24

Double Bowl 18\*36

Single Bowl 18\*24