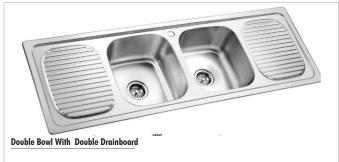

# KITCHEN SINK COLLECTIONS

18\*37 Single Bowl with Drainboard

Double Bowl With Drainboard