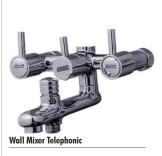

LING        | 28 |
| SOAP CASE            | 29 |





# OPEL COLLECTIONS







Swan Neck



Long Body





# ECO COLLECTIONS











**Concealed Stop Cock** 









4 | JAQUAR INDUSTRIES



JAQUAR INDUSTRIES | 5

# SQUARE COLLECTIONS

















#### YETI COLLECTIONS











2 in 1 Long Body



Angle Cock









# GOLD COLLECTIONS

















Concealed Stop Cock

#### **APEX COLLECTIONS**





















# REGAL COLLECTIONS



Wall Mixer 3 in 1















Angle Cock

# **FUSION COLLECTIONS**



















# PRIME COLLECTIONS



















# CURVE COLLECTIONS



















# AQUA COLLECTIONS



















# **LEO COLLECTIONS**



















# CORSA COLLECTIONS



















# MUN COLLECTIONS



















# SUN COLLECTIONS



















#### ARC COLLECTIONS





















#### **AASHU COLLECTIONS**

















# **CONTINENTAL COLLECTIONS**





















# SYMPHONY COLLECTIONS







Central Hole Basin Mixer













Angle Cock

# SHOWERS COLLECTIONS

























#### **ACCESSORIES COLLECTIONS**

















#### ACCESSORIES COLLECTIONS



















# **BRASS COLLECTIONS**















#### **HANDMADE KITCHEN SINK**



Single Bowl 18\*24

Double Bowl 18\*36



Single Bowl 18\*24







# KITCHEN SINK COLLECTIONS













18\*37 Single Bowl with Drainboard



Double Bowl With Drainboard



# **SINK COUPLING COLLECTIONS**



















# **SOAP CASE**

















Fan Box















# **JAQUAR INDUSTRIES**

Manigram, Rupandehi, Nepal 071-562826, 5