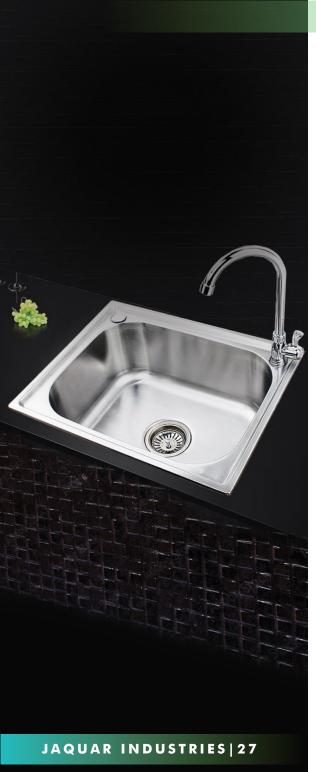

# KITCHEN SINK COLLECTIONS

18\*37 Single Bowl with Drainboard

Double Bowl With Drainboard