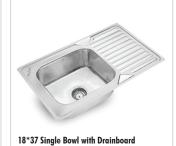

# KITCHEN SINK COLLECTIONS

18\*37 Single Bowl with Drainboard

Double Bowl With Drainboard