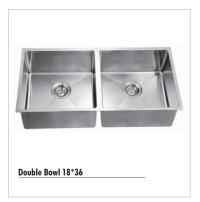

#### **HANDMADE KITCHEN SINK**

Single Bowl 18\*24

Double Bowl 18\*36

Single Bowl 18\*24