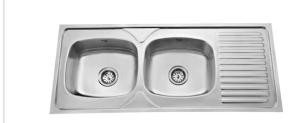

# KITCHEN SINK COLLECTIONS

18\*37 Single Bowl with Drainboard

Double Bowl With Drainboard