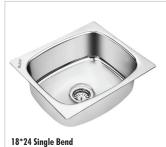

#### **HANDMADE KITCHEN SINK**

Single Bowl 18\*24

Double Bowl 18\*36

Single Bowl 18\*24