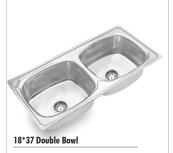

#### **HANDMADE KITCHEN SINK**

Single Bowl 18\*24

Double Bowl 18\*36

Single Bowl 18\*24